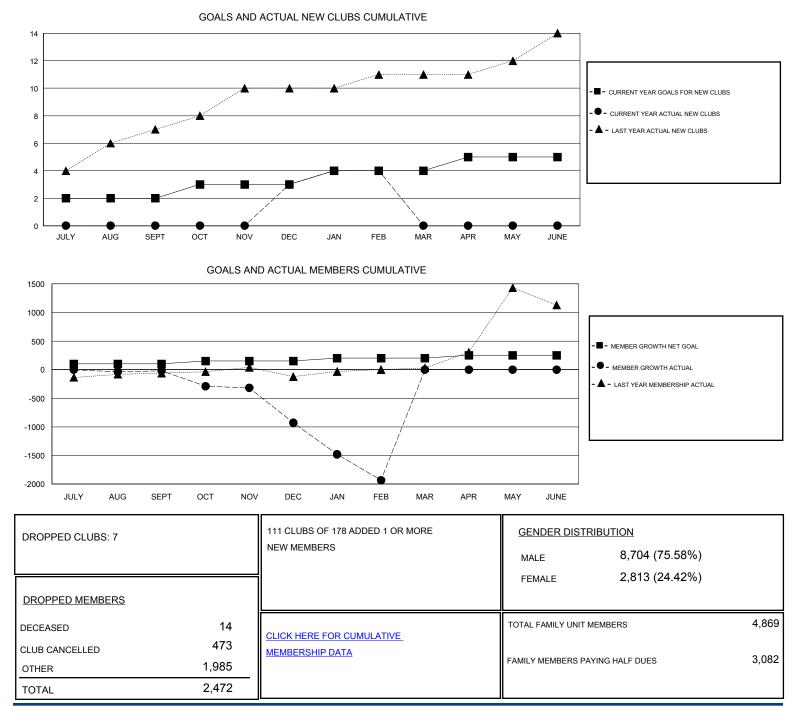

## District 324B2

Results as of: 2/29/2020

| GMT:                           | LOCATION INDIA |   |   |                                  |     |     | GMT CA |
|--------------------------------|----------------|---|---|----------------------------------|-----|-----|--------|
| Clubs<br>RESULTS FOR 2019-2020 |                |   |   | Members<br>RESULTS FOR 2019-2020 |     |     |        |
|                                |                |   |   |                                  |     |     |        |
| JULY/AUG/SEPT                  | 2              | 0 | 0 | JULY/AUG/SEPT                    | 100 | 165 | 144    |
| OCT/NOV/DEC                    | 1              | 3 | 6 | OCT/NOV/DEC                      | 50  | 256 | 1,089  |
| JAN/FEB/MAR                    | 1              | 1 | 1 | JAN/FEB/MAR                      | 50  | 261 | 1,239  |
| APR/MAY/JUNE                   | 1              | 0 | 0 | APR/MAY/JUNE                     | 50  | 0   | 0      |